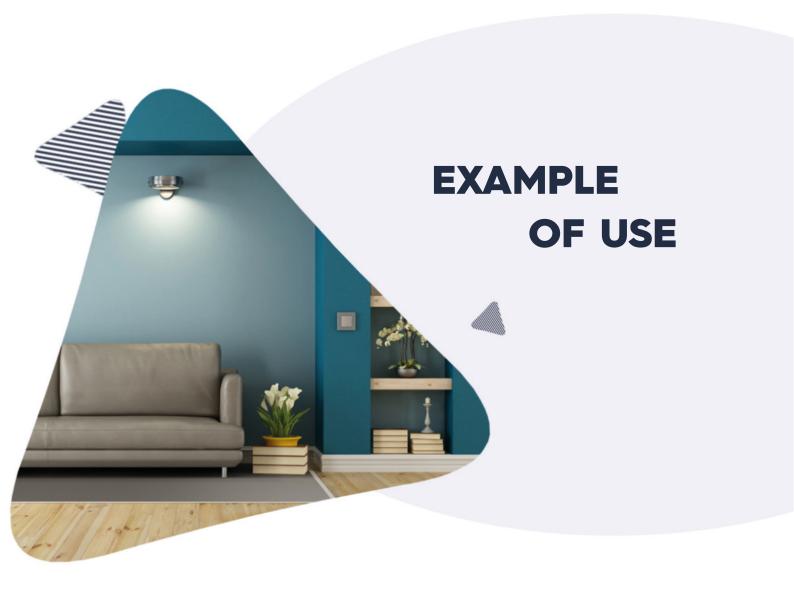

### **EXAMPLE OF USE** FOR YOUR SMART HOME

#### **HOME OFFICE**

Did you know that it isn't necessary to push a button to start a scenario? Thanks to the Samsung voice assistant "Bixby", routines can be realise automatically when you place your smartphone on the wireless charging station. For example, you can set up your feel-good atmosphere for the Home Office day. Place your smartphone on the charging station and the blinds open, the light changes from Warm White to Cool White to enhance concentration and the coffee machine in the kitchen switches on. That's how a Home Office day can start, right?

#### Used for this scenario:

- Smartphone
- Wireless Charging Station
- Aeotec Smart Home Hub
- FIBARO Roller Shutter 3
- LED Light Band CCT 2200 to 6500 Kelvin
- **FIBARO Wall Plug**