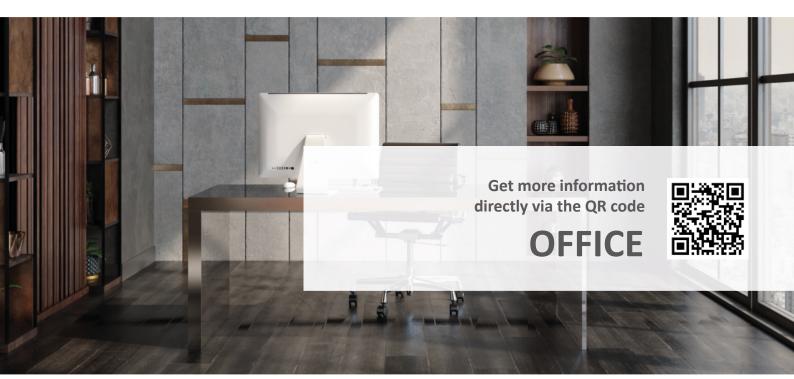

### **EXAMPLE OF USE** FOR YOUR SMART HOME

#### **HOME OFFICE**

Did you know that it isn't necessary to push a button to start a scenario? Thanks to the Samsung voice assistant "Bixby", routines can be realise automatically when you place your smartphone on the wireless charging station. For example, you can set up your feel-good atmosphere for the Home Office day. Place your smartphone on the charging station and the blinds open, the light changes from Warm White to Cool White to enhance concentration and the coffee machine in the kitchen switches on. That's how a Home Office day can start, right?

#### Used for this scenario:

- Smartphone
- Wireless Charging Station
- Aeotec Smart Home Hub
- FIBARO Roller Shutter 3
- LED Light Band CCT 2200 to 6500 Kelvin
- **FIBARO Wall Plug**