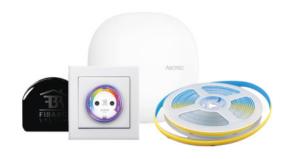

#### Used for this scenario:

- Smartphone
- Wireless Charging Station
- Aeotec Smart Home Hub
- FIBARO Roller Shutter 3
- LED Light Band CCT 2200 to 6500 Kelvin
- **FIBARO Wall Plug**